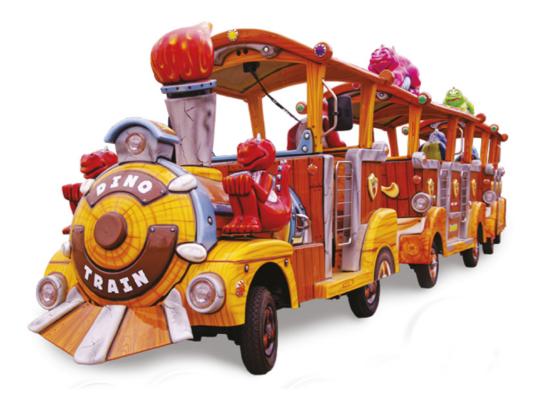

## **Dino Train Diesel**

## TECHNICAL SPECIFICATION

| Locomotive           | : I.3.25Xw.1.30Xh.1.95 / 900 kg |
|----------------------|---------------------------------|
| Carriage             | : I.3.10Xw.1.30Xh.2.55 / 400 kg |
| Engin                | : diesel / 890cc / 20cv         |
| Seats                | : 26                            |
| No. Of Cars          | : 4 Cars maximum                |
| Hourly Capacity: 520 |                                 |
| <b>Motion Power</b>  | : Phases :                      |
| Weight (KG)          | :                               |

## **Dino Train Electric**

## TECHNICAL SPECIFICATION

| Locomotive           | : I.3.25Xw.1.30Xh.1.95 / 900 kg      |
|----------------------|--------------------------------------|
| Carriage             | : I.3.10Xw.1.30Xh.2.55 / 400 kg      |
| Engin                | : Electric 4kW/ DC 48V/ Charging 10h |
| Seats                | : 20                                 |
| No. Of Cars          | : 3 Cars maximum                     |
| Hourly Capacity: 400 |                                      |
| <b>Motion Power</b>  | : Phases :                           |
| Weight (KG)          | :                                    |
|                      |                                      |